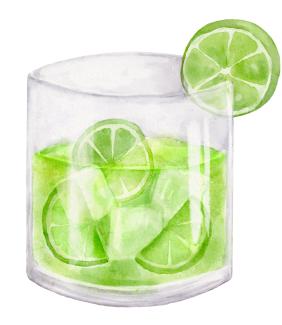

BITTER MARASCHINO CHERRY

#### MARGARITA

6 MEASURES TEQUILA 2 MEASURES TRIPLE SEC 4 MEASURES FRESH LIMEJUICE 1 MEASURE SIMPLE SYRUP SALT SLICE OF LIME

#### BELLINI

4 MEASURES PEACH JUICE CHAMPAGNE [OR PROSECCO]











aggiske

## COCKTAILS





SLICE OF LEMON, CELERY







#### NEGRONI

1 MEASURE GIN 1 MEASURE CAMPARI 1 MEASURE SWEET VERMOUTH SLICE OF ORANGE

### 6 MEASURES GIN

6 MEASURES GIN 4 MEASURES FRESH LIME JUICE 1 MEASURE SUGAR SYRUP CLUB SODA MARASCHINOBERRY SLICE OF ORANGE

#### GIN & TONIC

2 MEASURES GIN 4 MEASURES TONIC LIME

#### OLD FASHIONED

5 MEASURES RYE WHISKEY/ BOURBON 1 MEASURE SIMPLE SYRUP 3 DASHES ANGUSTURA BITTER LITTLE WATER TWIST OF ORANGE



#### GIN FIZZ

4 MEASURES GIN 2 MEASURES FRESH LEMON JUICE 1 MEASURE SIMPLE SYRUP. 1 MEASURE EGGWHITE CLUB SODA







#### CAIPRINHA

4 MEASURES CACHACA 1/2 LIME 1 SPOON SUGAR SLICE OF LIME

#### SINGAPORE SLING WHITE RUSSIAN

6 MEASURES GIN 2 MEASURE CHERRY HEERING 2 MEASURE FRESH LEMON JUICE 1 SPOON SUGAR CLUB SODA MARASCHINOBERRY AND A SLICE OF LEMON

4 MEASURES VODKA 2 MEASURES KAHLUA 2 MEASURES CREAM