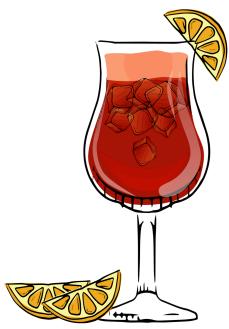

#### SINGAPORE SLING WHITE RUSSIAN

6 MEASURES GIN 2 MEASURE CHERRY HEERING 2 MEASURE FRESH LEMON JUICE 1 SPOON SUGAR CLUB SODA MARASCHINOBERRY AND A SLICE OF LEMON

4 MEASURES VODKA 2 MEASURES KAHLUA 2 MEASURES CREAM