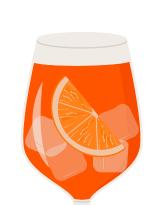

#### APEROL SPRITZ MIMOSA

3 MEASURES PROSECCO 2 MEASURES APEROL 1 MEASURE CLUB SODA SLICE OF ORANGE