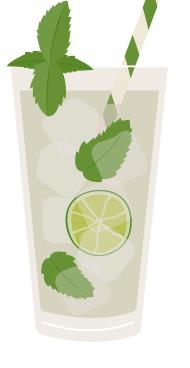

#### OTICOM

4 MEASURES WHITE RUM 3 MEASURES LIME 1 MEASURE SIMPLE SYRUP 5-7 MINT LEAVES CLUB SODA