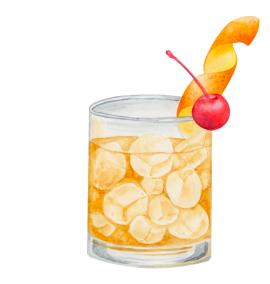

#### OLD FASHIONED

5 MEASURES RYE WHISKEY/ BOURBON 1 MEASURE SIMPLE SYRUP 3 DASHES ANGUSTURA BITTER LITTLE WATER TWIST OF ORANGE